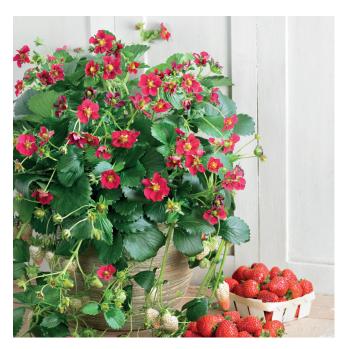

### Fragoo® Ruby Ann

- Ruby Ann has unique vibrant red flowers that turn into large sweet fruits
- Compact, but easily growing with very few runners make Ruby Ann very suitable for baskets and balcony boxes
- Continous fruiting all summer long

Flower: single deep red flowers Fruit: large deep red fruits

Brix%: 9-12

Vigour: medium compact Growth type: trailing