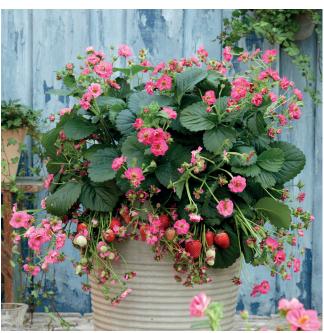

### Fragoo® Rose 'Toscana'

- A beautiful plant with large, unique deep rose flowers that turn into large red fruits
- A real stunning plant in your garden with large, delicious and juicy fruits

Flower: single white flowers Fruit: medium bright red fruits

Brix%: 8-10 Vigour: strong

Growth type: trailing