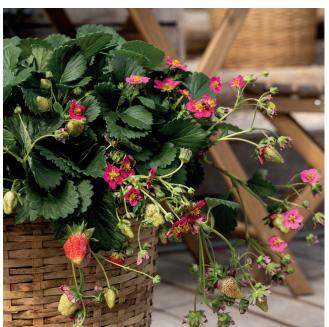

#### Fragoo® Hot Pink 'Frisan'

- A unique appearance due to its neon pink flowers
- It is best suited for hanging baskets and balcony boxes due to its vigorous habit with runners
- Easy to grow and fast to finish

Flower: single hot pink flowers

Fruit: medium red fruits

Brix%: 9-12

Vigour: strong

Growth type: trailing