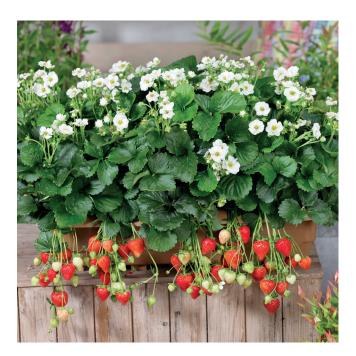

### Fragoo® White 'Loran'

- Loran is very well suited for early season production
- Suitable for high density growing as it has hardly any runners
- It produces large deep red tasty fruits
- Fruits will develop throughout summer in flushes

Flower: single white flower Fruit: large deep red fruits

Brix%: 9-12 Vigour: compact Growth type: trailing