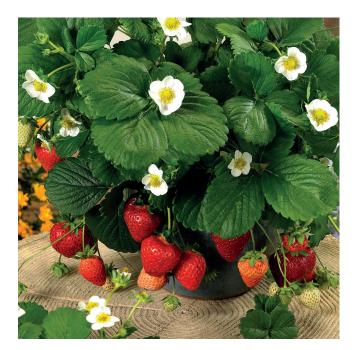

#### Rowena

- A variety that is best suitable for open field production, with strong weather resistance
- Strong plants, ever bearing, with high yield potential
- Excellent fruit quality and shelf life

Flower: double white flowers Fruit: medium light red fruits

Brix%: 8-9 Vigour: strong

Growth type: open, spreading