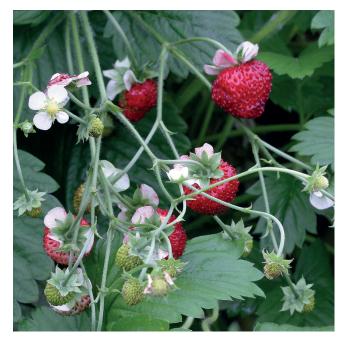

### LTD Mignonette (Fragaria vesca)

- A compact wild strawberry (woodland strawberry) with little to no runners
- Known for its intense aroma and flavour
- Produces an abundance of attractive, red fruits during a long harvesting period, from early summer onwards
- Suitable for sheltered, sunny or semi-shaded locations

Flower: single white flowers Fruit: medium (dark) red fruits

Brix%: 8-10 Vigour: medium

Growth type: spreading