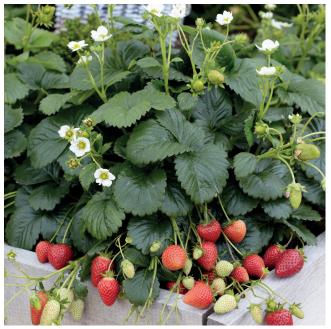

### LTD Mignonette (Fragaria vesca)

- A compact wild strawberry (woodland strawberry) with little to no runners
- Known for its intense aroma and flavour
- Produces an abundance of attractive, red fruits during a long harvesting period, from early summer onwards
- Suitable for sheltered, sunny or semi-shaded locations

Flower: single white flowers Fruit: medium (dark) red fruits

Brix%: 8-10 Vigour: medium

Growth type: spreading