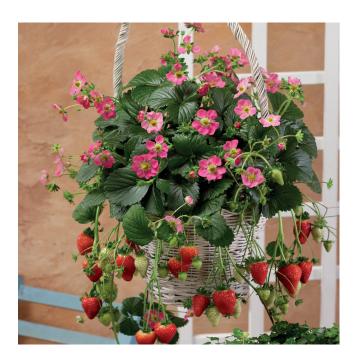

#### Fragoo® Hot Pink 'Frisan'

- A unique appearance due to its neon pink flowers
- It is best suited for hanging baskets and balcony boxes due to its vigorous habit with runners
- Easy to grow and fast to finish

Flower: single hot pink flowers

Fruit: medium red fruits

Brix%: 9-12

Vigour: strong

Growth type: trailing