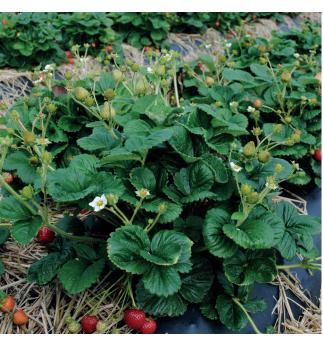

#### Rowena

- A variety that is best suitable for open field production, with strong weather resistance
- Strong plants, ever bearing, with high yield potential
- Excellent fruit quality and shelf life

Flower: double white flowers Fruit: medium light red fruits

Brix%: 8-9 Vigour: strong

Growth type: open, spreading