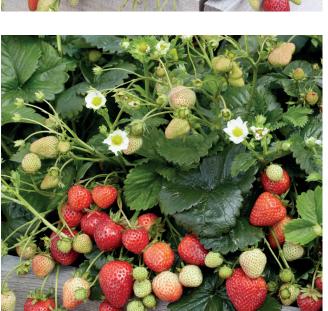

### Fragoo® White 'Loran'

- Loran is very well suited for early season production
- Suitable for high density growing as it has hardly any runners
- It produces large deep red tasty fruits
- Fruits will develop throughout summer in flushes

Flower: single white flower Fruit: large deep red fruits

Brix%: 9-12 Vigour: compact Growth type: trailing