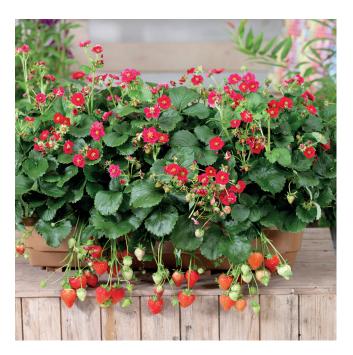

### Fragoo® Ruby Ann

- Ruby Ann has unique vibrant red flowers that turn into large sweet fruits
- Compact, but easily growing with very few runners make Ruby Ann very suitable for baskets and balcony boxes
- Continous fruiting all summer long

Flower: single deep red flowers Fruit: large deep red fruits

Brix%: 9-12

Vigour: medium compact Growth type: trailing